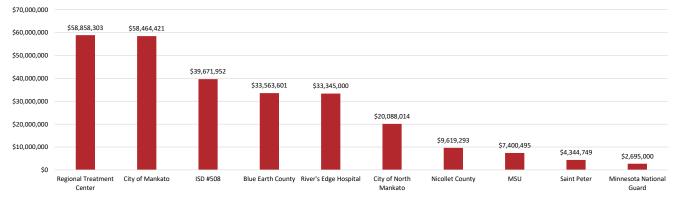

18     |
| Primary Economy                              | 109     | 3,603,606      | \$63,428,546     |
| Government and Education - Specific Projects | 104     | 226,565        | \$207,676,794    |
| Government - Infrastructure Investment       | 113     | i              | \$96,263,904     |







### Private Investment by Sector



- Government and Education Specific Projects Primary Economy
- Professional-Service Economy
- Retail-Consumer Economy

#### **Public Vs Private Investments**



■ Private Investment ■ Public Investment

### **Public Investment by Sector**



- Government and Education Infrastructure Investment
- Government and Education Specific Projects
- Professional-Service Economy

### Total Investment by Year



■ 2017 ■ 2018 ■ 2019 ■ 2020

Top 10 Private Investors