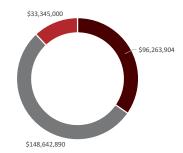

## **Greater Mankato Business Pipeline Report**

The following charts illustrate business/development investments occuring since January 1, 2017.

Data on some projects is not yet available. The total square footage and construction costs may be much higher than the indicated sub-totals and totals.