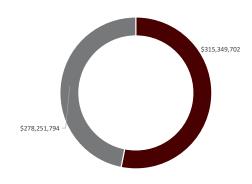

## **Greater Mankato Business Pipeline Report**

The following charts illustrate business/development investments occuring since January 1, 2017.

Data on some projects is not yet available. The total square footage and construction costs may be much higher than the indicated sub-totals and totals.