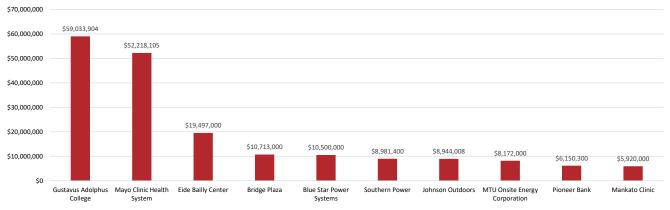

72,918     |
| Primary Economy                              | 109     | 3,603,606      | \$63,428,546     |
| Government and Education - Specific Projects | 104     | 226,565        | \$207,676,794    |
| Government - Infrastructure Investment       | 113     | i              | \$96,263,904     |







### Private Investment by Sector



- Government and Education Specific Projects Primary Economy
- Professional-Service Economy
- Retail-Consumer Economy

#### **Public Vs Private Investments**



■ Private Investment ■ Public Investment

### **Public Investment by Sector**



- Government and Education Infrastructure Investment
- Government and Education Specific Projects
- Professional-Service Economy

### Total Investment by Year



■ 2017 ■ 2018 ■ 2019 ■ 2020

Top 10 Private Investors