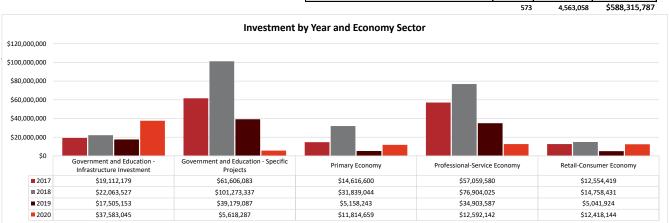

## **Greater Mankato Business Pipeline Report**

The following charts illustrate business/development investments occuring since January 1, 2017.

Data on some projects is not yet available. The total square footage and construction costs may be much higher than the indicated sub-totals and totals.