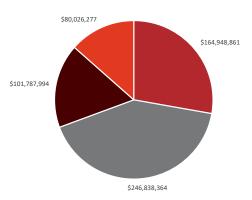

my                    | 117     | 264,143        | \$44,772,918     |
| Primary Economy                              | 109     | 3,603,606      | \$63,428,546     |
| Government and Education - Specific Projects | 104     | 226,565        | \$207,676,794    |
| Government - Infrastructure Investment       | 113     | i              | \$96,263,904     |







### Private Investment by Sector



- Government and Education Specific Projects Primary Economy
- Professional-Service Economy
- Retail-Consumer Economy

#### **Public Vs Private Investments**



■ Private Investment ■ Public Investment

### **Public Investment by Sector**



- Government and Education Infrastructure Investment
- Government and Education Specific Projects
- Professional-Service Economy

### Total Investment by Year



■ 2017 ■ 2018 ■ 2019 ■ 2020

Top 10 Private Investors