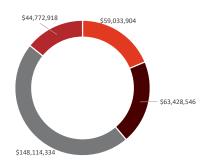

## **Greater Mankato Business Pipeline Report**

The following charts illustrate business/development investments occuring since January 1, 2017.

Data on some projects is not yet available. The total square footage and construction costs may be much higher than the indicated sub-totals and totals.