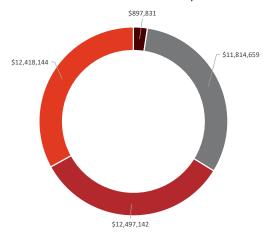

### Private Investment Breakdown by Sector

- Government and Education Specific Projects Primary Economy
- Professional-Service Economy
- Retail-Consumer Economy

71,025 \$12,592,142

| Retail - Consumer Economy |                               |               |                    |             |                                   |                         |  |
|---------------------------|-------------------------------|---------------|--------------------|-------------|-----------------------------------|-------------------------|--|
| 2020                      |                               |               |                    |             |                                   |                         |  |
| Company                   | Location                      | City          | Permit Issued Date | Square Feet | Estimated Construction Costs (\$) | Type of<br>Construction |  |
| Dale Schmidt Construction | 401 W Watonwan St             | Lake Crystal  | July               | 4,800       | \$192,000                         | New Construction        |  |
| Budget Host Inn           | 1255 Range Street             | Mankato       | June               |             | \$100,000                         | Addition                |  |
| Caribou Coffee            | 1841 Premier Dr               | Mankato       | July               | 605         | \$160,000                         | New Construction        |  |
| Caribou Coffee            | 1841 Premier Dr               | Mankato       | August             | 532         | \$140,000                         | Remodel                 |  |
| Coffee Hag                | 329 N Riverfront Drive        | Mankato       | June               |             | \$47,500                          | Remodel                 |  |
| Dollar Tree               | 1901 Madison Ave, Suite 600   | Mankato       | December           | 10,858      | \$184,568                         | Remodel                 |  |
| Handi Medical             | 1400 Madison Avenue           | Mankato       | March              |             | \$175,000                         | Buildout                |  |
| Kwik Trip                 | 1701 Monks Avenue             | Mankato       | April              | 11,980      | \$2,100,000                       | New Construction        |  |
| Kwik Trip                 | 1701 Monks Avenue             | Mankato       | May                |             | \$55,000                          | Demolition              |  |
| McDonald's Corporation    | 1411 Madison Avenue           | Mankato       | January            |             | \$25,000                          | Remodel                 |  |
| Pet Expo                  | 1800 Adams Street             | Mankato       | May                |             | \$30,000                          | Remodel                 |  |
| Pontoon1                  | 2015 Bassett Drive, Suite 300 | Mankato       | February           |             | \$235,000                         | Remodel                 |  |
| River Hills Mall LLC      | 1850 Adams Street, Suite 200  | Mankato       | January            |             | \$20,000                          | Remodel                 |  |
| River Hills Mall LLC      | 1850 Adams Street             | Mankato       | February           |             | \$302,366                         | Remodel                 |  |
| Room & Rest Outlet        | 1804 N 2nd St                 | Mankato       | July               |             | \$50,000                          | Addition                |  |
| Starbucks                 | 1871 Tailwind Dr              | Mankato       | August             |             | \$50,000                          | Remodel                 |  |
| Storage Lounge            | 1721 Premier Drive            | Mankato       | April              |             | \$42,000                          | Addition                |  |
| Store-it                  | 2015 Bassett Drive, Suite 100 | Mankato       | February           |             | \$1,925,000                       | Buildout                |  |
| Tav on the Ave            | 1120 Madison Ave              | Mankato       | October            | 720         | \$14,000                          | Addition                |  |
| Tav on the Ave            | 1120 Madison Ave              | Mankato       | December           | 244         | \$15,600                          | Remodel                 |  |
| American Legion           | 256 Belgrade Avenue           | North Mankato | June               |             | \$1,800                           | Remodel                 |  |
| Comfort Inn               | 2000 Commerce Drive           | North Mankato | May                |             | \$3,488,000                       | New Construction        |  |
| Howard Drive Car Wash     | 1730 Howard Drive             | North Mankato | November           |             | \$8,000                           | Remodel                 |  |
| Spinner's Bar and Grill   | 301 Belgrade Avenue           | North Mankato | April              |             | \$25,000                          | Remodel                 |  |
| Top Shop of Mankato       | 315 Cross Street              | North Mankato | October            |             | \$2,500                           | Remodel                 |  |
| Hy-Vee                    | 1002 Old Minnesota Ave.       | Saint Peter   | March              |             | 2,967,810                         | Remodel                 |  |
| Kwik Trip                 | 1305 South Minn. Ave.         | Saint Peter   | December           |             | 40,000                            | Addition                |  |
| Speedway                  | 123 St. Julien Street         | Saint Peter   | February           |             | \$22,000                          | Remodel                 |  |

29,739 \$12,418,144

\$5,618,287

3,690

| Primary Economy                                |                         |               |                    |             |                                   |                         |  |
|------------------------------------------------|-------------------------|---------------|--------------------|-------------|-----------------------------------|-------------------------|--|
| 2020                                           |                         |               |                    |             |                                   |                         |  |
| Company                                        | Location                | City          | Permit Issued Date | Square Feet | Estimated Construction Costs (\$) | Type of<br>Construction |  |
| SCS Properties                                 | 260 Collin Drive        | Courtland     |                    | 1,632       | \$32,000                          | New Construction        |  |
| Knobelsdorff Energy/Melva E Gribel Living Tr   | 47805 501st Lane        | Courtland     |                    | 261,360     |                                   | New Construction        |  |
| Daschner Construction                          | 450 Parkway Ave         | Eagle Lake    | March              | 2,016       | \$175,000                         | New Construction        |  |
| Bobcat of Mankato                              | 2333 7th Avenue         | Mankato       | January            |             | \$46,000                          | Remodel                 |  |
| Campbell Painting LLC                          | 1030 Innovation Lane    | Mankato       | January            | 1,800       | \$150,000                         | New Construction        |  |
| Center Point Energy                            | 2400 N Riverfront Drive | Mankato       | January            |             | \$50,000                          | Remodel                 |  |
| Midwest Utility Services                       | 160 Summit Avenue       | Mankato       | March              | 2,244 SF    | \$500,000                         | Addition                |  |
| MTU Onsite Energy Corporation                  | 100 Power Dr            | Mankato       | July               | 28,950      | \$6,600,000                       | Addition                |  |
| MTU Onsite Energy Corporation                  | 1711 Energy Drive       | Mankato       | January            |             | \$1,300,000                       | Remodel                 |  |
| Primrose Solar                                 | 175 Sakatah Drive       | Mankato       | May                |             | \$1,393,764                       | New Construction        |  |
| RTR Seed Company                               | 1401 N Riverfront Drive | Mankato       | January            |             | \$30,000                          | Remodel                 |  |
| Southwest Generation                           | 1 Fazio Ln              | Mankato       | November           | 1,508       | \$330,000                         | New Construction        |  |
| Cedric Thom Revocable Trust                    | 47030 478th Street      | Nicollet      |                    | 435,600     |                                   | New Construction        |  |
| Crystal Cooperative                            | 46567 471st Lane        | Nicollet      |                    | 8,000       | \$300,000                         | New Construction        |  |
| Glenn & Brenda Thompson                        | 213 Walnut St           | Nicollet      |                    | 8,320       | \$100,000                         | New Construction        |  |
| Grant Poelher                                  | 217 Walnut St           | Nicollet      |                    | 8,320       | \$80,000                          | New Construction        |  |
| John and Solveig Langr                         | 44654 County Road 15    | Nicollet      |                    | 66,304      | \$80,645                          | New Construction        |  |
| Associated Machining & Design                  | 52825 409th Ave         | North Mankato |                    | 2,000       |                                   | New Construction        |  |
| D&K Powder Coating                             | 2240 Howard Drive W     | North Mankato | July               |             | \$19,785                          | Addition                |  |
| Fun.com                                        | 2080 Lookout Drive      | North Mankato | June               |             | \$70,000                          | Remodel                 |  |
| Fun.com                                        | 2080 Lookout Drive      | North Mankato | March              |             | \$10,400                          | Remodel                 |  |
| Kaye Corporation                               | 1910 Lookout Drive      | North Mankato | April              |             | \$362,065                         | Remodel                 |  |
| KB Electric/Saints Bus Real Estate Holdings LL | 43332 371st Avenue      | St Peter      |                    |             | \$110,000                         | New Construction        |  |
| MN Renewable Energy/Richard and Rebecca        | 46613 US Highway 169    | St Peter      |                    |             | \$75,000                          | New Construction        |  |

825.810 \$11,814,659 **Government and Education - Specific Projects** Type of Blue Earth County 204 S 5th St \$90,654 Remodel Mankato Blue Earth County 204 S 5th St Mankato \$196,253 Remodel 410 S 5th St \$94,796 Remodel Blue Earth County Mankato MN 5th Judicial District 1961 Premier Dr Mankato October 3,690 \$90,000 Buildout Blue Earth County 11056 571st Ln \$153,638 New Construction Mapleton \$52,500 New Construction Blue Earth County Mapleton 194 Mary Circle City of North Mankato North Mankato March \$10,000 Remodel ISD 77 441 Monroe Avenue North Mankato May \$371,449 Remodel ISD 77 \$734,100 Remodel 1900 Howard Drive North Mankato June Nicollet County 2070 Howard Drive W North Mankato \$141,737 Remodel Nicollet County 2070 Howard Drive W North Mankato March \$338,704 Remodel 1001 Belgrade Avenue \$25,000 Remodel Taylor Library North Mankato November Gustavus Adolphus College 800 College Avenue Saint Peter June \$688,831 New Construction \$209,000 Remodel Gustavus Adolphus College 800 College Avenue Saint Peter December Regional Treatment Center 1712 Sheppard Drive Saint Peter August \$2,300,000 New Construction 100 Lincoln Drive ISD #508 Saint Peter August \$121,625 Remodel

| Total Investments                            |         |                |                  |  |  |
|----------------------------------------------|---------|----------------|------------------|--|--|
| Investment type                              | Permits | Square Footage | Total Investment |  |  |
| Professional - Service Economy               | 9       | 71,025         | \$12,592,142     |  |  |
| Retail - Consumer Economy                    | 25      | 29,739         | \$12,418,144     |  |  |
| Primary Economy                              | 26      | 825,810        | \$11,814,659     |  |  |
| Government and Education - Specific Projects | 32      | 3,690          | \$5,618,287      |  |  |
| Government - Infrastructure Investment       | 19      |                | \$37,583,045     |  |  |
|                                              | 111     | 930,264        | \$80,026,277     |  |  |