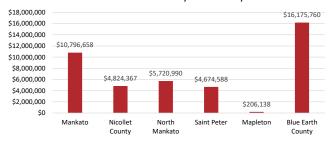

|  |
| Government and Education - Specific Projects | 32      | 3,690          | \$5,618,287      |  |  |
| Government - Infrastructure Investment       | 19      |                | \$37,583,045     |  |  |
|                                              | 111     | 930,264        | \$80,026,277     |  |  |





### Private Investment Breakdown by Sector



- Government and Education Specific Projects Primary Economy
- Professional-Service Economy
- Retail-Consumer Economy

# Public Investment Breakdown by Sector



- Government and Education Infrastructure Investment
- Government and Education Specific Projects
- Professional-Service Economy

# Investment by Project Type



#### **Public vs Private Investment**



■ Private Investment ■ Public Investment

# Public Investment by Community



# Private Investment by Community



# **Top Private Investments**