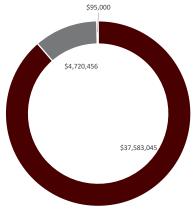

# Public Investment Breakdown by Sector

- Government and Education Infrastructure Investment
- Government and Education Specific Projects
- Professional-Service Economy

| Government - Infrastructure Investment Summary |                    |              |  |  |  |
|------------------------------------------------|--------------------|--------------|--|--|--|
| Jurisdiction                                   | Number of Projects | Investment   |  |  |  |
| Blue Earth County                              | 19                 | \$16,175,760 |  |  |  |
| Nicollet County                                | 7                  | \$4,824,367  |  |  |  |
| City of Eagle Lake                             | 3                  | \$792,963    |  |  |  |
| City of Lake Crystal                           |                    |              |  |  |  |
| City of Mankato                                | 11                 | \$10,324,955 |  |  |  |
| City of North Mankato                          | 11                 | \$4,100,000  |  |  |  |
| City of Saint Peter                            | 4                  | \$1,365,000  |  |  |  |
|                                                | 55                 | \$37,583,045 |  |  |  |

| Total Investments                            |         |                |                  |  |  |
|----------------------------------------------|---------|----------------|------------------|--|--|
| Investment type                              | Permits | Square Footage | Total Investment |  |  |
| Professional - Service Economy               | 9       | 71,025         | \$12,592,142     |  |  |
| Retail - Consumer Economy                    | 25      | 29,739         | \$12,418,144     |  |  |
| Primary Economy                              | 26      | 825,810        | \$11,814,659     |  |  |
| Government and Education - Specific Projects | 32      | 3,690          | \$5,618,287      |  |  |
| Government - Infrastructure Investment       | 19      |                | \$37,583,045     |  |  |
|                                              | 111     | 930,264        | \$80,026,277     |  |  |