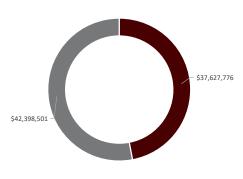

#### **Public vs Private Investment**

■ Private Investment ■ Public Investment

| Total Investments                            |         |                |                  |  |  |
|----------------------------------------------|---------|----------------|------------------|--|--|
| Investment type                              | Permits | Square Footage | Total Investment |  |  |
| Professional - Service Economy               | 9       | 71,025         | \$12,592,142     |  |  |
| Retail - Consumer Economy                    | 25      | 29,739         | \$12,418,144     |  |  |
| Primary Economy                              | 26      | 825,810        | \$11,814,659     |  |  |
| Government and Education - Specific Projects | 32      | 3,690          | \$5,618,287      |  |  |
| Government - Infrastructure Investment       | 19      |                | \$37,583,045     |  |  |
|                                              | 111     | 930,264        | \$80,026,277     |  |  |