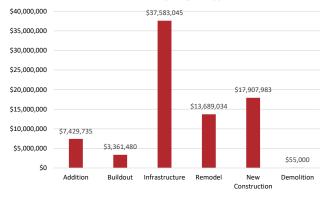

# Investment by Project Type

| Government - Infrastructure Investment Summary |                    |              |  |  |  |
|------------------------------------------------|--------------------|--------------|--|--|--|
| Jurisdiction                                   | Number of Projects | Investment   |  |  |  |
| Blue Earth County                              | 19                 | \$16,175,760 |  |  |  |
| Nicollet County                                | 7                  | \$4,824,367  |  |  |  |
| City of Eagle Lake                             | 3                  | \$792,963    |  |  |  |
| City of Lake Crystal                           |                    |              |  |  |  |
| City of Mankato                                | 11                 | \$10,324,955 |  |  |  |
| City of North Mankato                          | 11                 | \$4,100,000  |  |  |  |
| City of Saint Peter                            | 4                  | \$1,365,000  |  |  |  |
|                                                | 55                 | \$37,583,045 |  |  |  |