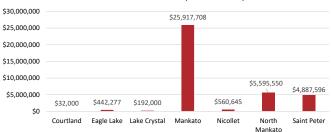

cific Projects | 32      | 3,690          | \$5,618,287      |  |  |
| Government - Infrastructure Investment       | 19      |                | \$37,583,045     |  |  |
|                                              | 111     | 930,264        | \$80,026,277     |  |  |





### Private Investment Breakdown by Sector



- Government and Education Specific Projects Primary Economy
- Professional-Service Economy
- Retail-Consumer Economy

# Public Investment Breakdown by Sector



- Government and Education Infrastructure Investment
- Government and Education Specific Projects
- Professional-Service Economy

# Investment by Project Type



#### **Public vs Private Investment**



■ Private Investment ■ Public Investment

# Public Investment by Community



# Private Investment by Community



# **Top Private Investments**