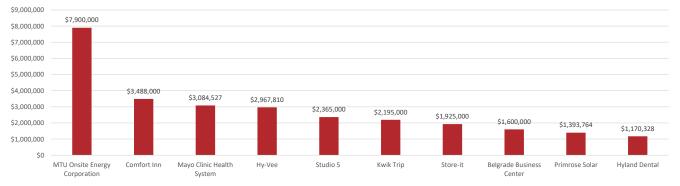

| \$5,618,287      |  |  |
| Government - Infrastructure Investment       | 19      |                | \$37,583,045     |  |  |
|                                              | 111     | 930,264        | \$80,026,277     |  |  |





### Private Investment Breakdown by Sector



- Government and Education Specific Projects Primary Economy
- Professional-Service Economy
- Retail-Consumer Economy

# Public Investment Breakdown by Sector



- Government and Education Infrastructure Investment
- Government and Education Specific Projects
- Professional-Service Economy

# Investment by Project Type



#### **Public vs Private Investment**



■ Private Investment ■ Public Investment

# Public Investment by Community



# Private Investment by Community



# **Top Private Investments**