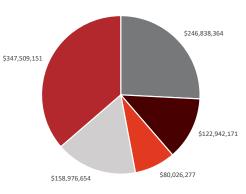

| 190     | 1,899,358      | \$141,545,629    |  |
| Government and Education - Specific Projects | 182     | 664,256        | \$267,727,021    |  |
| Government - Infrastructure Investment       | 163     | \$0            | \$227,544,766    |  |
|                                              |         |                | A056 202 646     |  |







#### Private Investment by Sector



- Government and Education Specific Projects Primary Economy
- Professional-Service Economy
- Retail-Consumer Economy

## **Public Vs Private Investments**



■ Private Investment ■ Public Investment

#### **Public Investment by Sector**



- Government and Education Infrastructure Investment
- Government and Education Specific Projects
- Professional-Service Economy

#### Total Investment by Year



■ 2018 ■ 2019 ■ 2020 ■ 2021 ■ 2022

## Top 10 Private Investors



## Top 10 Public Investors