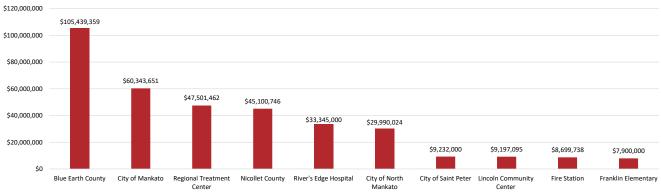

Projects | 182     | 664,256        | \$267,727,021    |  |
| Government - Infrastructure Investment       | 163     | \$0            | \$227,544,766    |  |
|                                              |         |                | A056 202 646     |  |







#### Private Investment by Sector



- Government and Education Specific Projects Primary Economy
- Professional-Service Economy
- Retail-Consumer Economy

## **Public Vs Private Investments**



■ Private Investment ■ Public Investment

#### **Public Investment by Sector**



- Government and Education Infrastructure Investment
- Government and Education Specific Projects
- Professional-Service Economy

#### Total Investment by Year



■ 2018 ■ 2019 ■ 2020 ■ 2021 ■ 2022

## Top 10 Private Investors



## Top 10 Public Investors