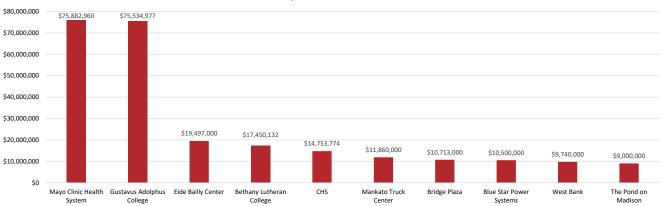

nment and Education - Specific Projects | 182     | 664,256        | \$267,727,021    |  |
| Government - Infrastructure Investment       | 163     | \$0            | \$227,544,766    |  |
|                                              |         |                | A056 202 646     |  |







#### Private Investment by Sector



- Government and Education Specific Projects Primary Economy
- Professional-Service Economy
- Retail-Consumer Economy

## **Public Vs Private Investments**



■ Private Investment ■ Public Investment

#### **Public Investment by Sector**



- Government and Education Infrastructure Investment
- Government and Education Specific Projects
- Professional-Service Economy

#### Total Investment by Year



■ 2018 ■ 2019 ■ 2020 ■ 2021 ■ 2022

## Top 10 Private Investors



## Top 10 Public Investors