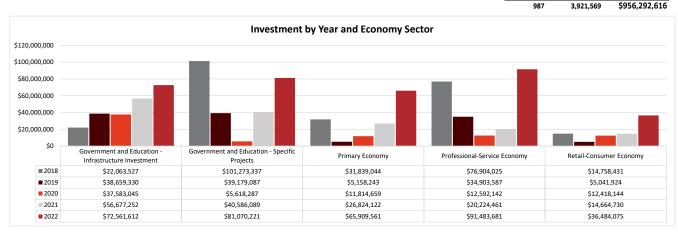

## **Greater Mankato Commercial Construction Investment Summary 2018-2022**

The following charts illustrate business/development investments occuring since January 1, 2018.

Data on some projects is not yet available. The total square footage and construction costs may be much higher than the indicated sub-totals and totals.