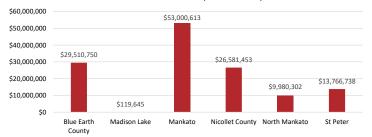

432,400 \$81,070,221

| Government - Infrastructure Investment Summary |                    |              |  |  |  |  |  |
|------------------------------------------------|--------------------|--------------|--|--|--|--|--|
| Jurisdiction                                   | Number of Projects | Investment   |  |  |  |  |  |
| Blue Earth County                              | 12                 | \$29,510,750 |  |  |  |  |  |
| Nicollet County                                | 4                  | \$26,581,453 |  |  |  |  |  |
| City of Eagle Lake                             |                    |              |  |  |  |  |  |
| City of Lake Crystal                           |                    |              |  |  |  |  |  |
| City of Mankato                                | 8                  | \$7,089,399  |  |  |  |  |  |
| City of North Mankato                          | 4                  | \$4,313,010  |  |  |  |  |  |
| City of Saint Peter                            | 11                 | \$5,067,000  |  |  |  |  |  |

# **Public Investment by Community**

Construction