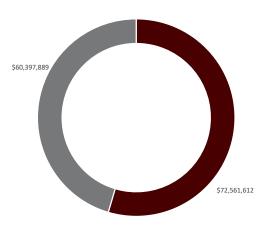

432,400 \$81,070,221

| Government - Infrastructure Investment Summary |                    |              |  |  |  |  |  |
|------------------------------------------------|--------------------|--------------|--|--|--|--|--|
| Jurisdiction                                   | Number of Projects | Investment   |  |  |  |  |  |
| Blue Earth County                              | 12                 | \$29,510,750 |  |  |  |  |  |
| Nicollet County                                | 4                  | \$26,581,453 |  |  |  |  |  |
| City of Eagle Lake                             |                    |              |  |  |  |  |  |
| City of Lake Crystal                           |                    |              |  |  |  |  |  |
| City of Mankato                                | 8                  | \$7,089,399  |  |  |  |  |  |
| City of North Mankato                          | 4                  | \$4,313,010  |  |  |  |  |  |
| City of Saint Peter                            | 11                 | \$5,067,000  |  |  |  |  |  |

| 39 | \$72,561 | ,612 |
|----|----------|------|

| Total Investments                            |         |                |                         |  |  |  |
|----------------------------------------------|---------|----------------|-------------------------|--|--|--|
| Investment type                              | Permits | Square Footage | <b>Total Investment</b> |  |  |  |
| Professional - Service Economy               | 84      | 488,575        | \$91,483,681            |  |  |  |
| Retail - Consumer Economy                    | 89      | 174,366        | \$36,484,075            |  |  |  |
| Primary Economy                              | 62      | 518,049        | \$65,909,561            |  |  |  |
| Government and Education - Specific Projects | 78      | 432,400        | \$81,070,221            |  |  |  |
| Government - Infrastructure Investment       | 39      |                | \$72,561,612            |  |  |  |

# Public Investment Breakdown by Sector

- Government and Education Infrastructure Investment
- Government and Education Specific Projects