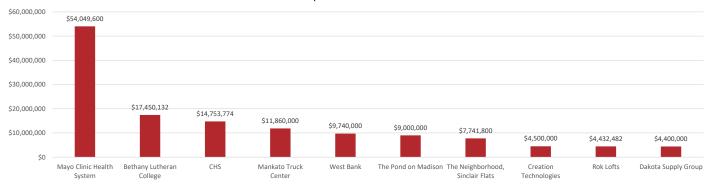

- Government and Education Specific Projects Primary Economy
- Professional-Service Economy Retail-Consumer Economy

#### Investment by Project Type \$112,536,204 \$120,000,000 \$100,000,000 \$80,212,222 \$80,000,000 \$72,561,612 \$68,182,620 \$60,000,000 \$40,000,000 \$20,000,000 \$13,065,648 \$950,844 \$0 Addition Remodel Reroot Demolition Infrastructure

# Public Investment Breakdown by Sector



- Government and Education Infrastructure Investment
- Government and Education Specific Projects

### Public vs Private Investment



# **Public Investment by Community**

Construction



#### \$200,000,000 \$182,357,160 \$180,000,000 \$160,000,000 \$140,000,000 \$120,000,000 \$100,000,000 \$80,000,000 \$60,000,000

Private Investment by Community



# Top Private Investments

\$40,000,000