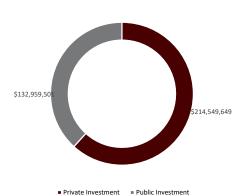

c Projects | 78      | 432,400        | \$81,070,221            |  |  |  |
| Government - Infrastructure Investment       | 39      |                | \$72,561,612            |  |  |  |

352 1,613,390 \$347,509,151





# Private Investment Breakdown by Sector



- Government and Education Specific Projects Primary Economy
- Professional-Service Economy Retail-Consumer Economy

#### Investment by Project Type \$112,536,204 \$120,000,000 \$100,000,000 \$80,212,222 \$80,000,000 \$72,561,612 \$68,182,620 \$60,000,000 \$40,000,000 \$20,000,000 \$13,065,648 \$950,844 \$0 Addition Remodel Reroot Demolition Infrastructure

# Public Investment Breakdown by Sector



- Government and Education Infrastructure Investment
- Government and Education Specific Projects

### Public vs Private Investment



# **Public Investment by Community**

Construction



#### \$200,000,000 \$182,357,160 \$180,000,000 \$160,000,000 \$140,000,000 \$120,000,000 \$100,000,000 \$80,000,000 \$60,000,000

Private Investment by Community



# Top Private Investments

\$40,000,000