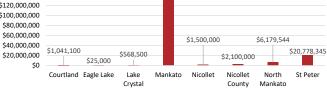

# Private Investment Breakdown by Sector



- Government and Education Specific Projects Primary Economy
- Professional-Service Economy Retail-Consumer Economy

#### Investment by Project Type \$112,536,204 \$120,000,000 \$100,000,000 \$80,212,222 \$80,000,000 \$72,561,612 \$68,182,620 \$60,000,000 \$40,000,000 \$20,000,000 \$13,065,648 \$950,844 \$0 Addition Remodel Reroot Demolition Infrastructure

# Public Investment Breakdown by Sector



- Government and Education Infrastructure Investment
- Government and Education Specific Projects

### Public vs Private Investment



# **Public Investment by Community**

Construction



#### \$200,000,000 \$182,357,160 \$180,000,000 \$160,000,000 \$140,000,000 \$120,000,000 \$100,000,000 \$80,000,000 \$60,000,000

Private Investment by Community



# Top Private Investments

\$40,000,000