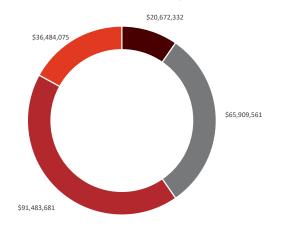

| 39 | \$72,561 | ,612 |
|----|----------|------|

| Total Investments                            |         |                |                         |  |  |  |
|----------------------------------------------|---------|----------------|-------------------------|--|--|--|
| Investment type                              | Permits | Square Footage | <b>Total Investment</b> |  |  |  |
| Professional - Service Economy               | 84      | 488,575        | \$91,483,681            |  |  |  |
| Retail - Consumer Economy                    | 89      | 174,366        | \$36,484,075            |  |  |  |
| Primary Economy                              | 62      | 518,049        | \$65,909,561            |  |  |  |
| Government and Education - Specific Projects | 78      | 432,400        | \$81,070,221            |  |  |  |
| Government - Infrastructure Investment       | 39      |                | \$72,561,612            |  |  |  |

# Private Investment Breakdown by Sector

- Government and Education Specific Projects Primary Economy
- Professional-Service Economy Retail-Consumer Economy