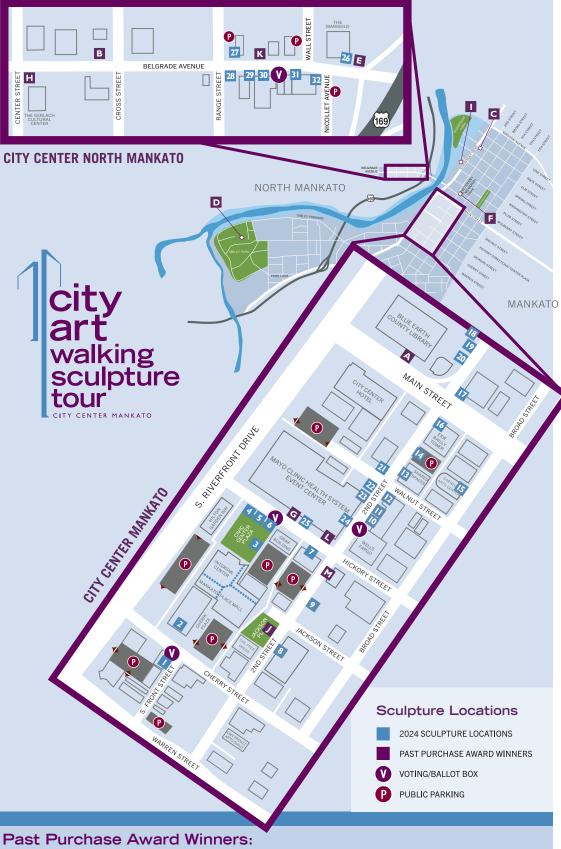

## CITYARTMANKATO.COM

Find us on

Tag us on your tour: #cityartkato or #cityartselfie

- A. Reading Magic | Julie Jones 2011 People's Choice
- B. Guidance | Deb Zelenak 2012 People's Choice
- C. Saturday Distractions Lee Leuning & Sherri Treeby 2013 People's Choice
- D. Green Sea Turtles | Eric Thorsen 2014 People's Choice
- E. Godzilla | Dale Lewis 2015 People's Choice
- F. Stand for the Flag Lee Leuning & Sherri Treeby 2016 People's Choice
- G. Maestro | Lee Leuning & Sherri Treeby 2017 People's Choice
- H. New Life JWP High SchoolAdvanced Metal Sculpture Class 2018 People's Choice
- I. Cog of the Wild | Andrew Nyberg 2019 People's Choice
- J. We Can Do It! | Lee Leuning & Sherri Treeby 2020 Juror's Purchase Award
- K. Fine Feathered Friends Gary and Tonnie Hovie & Jim Perrine 2021 Juror's Purchase Award
- L. Mountain Spell Harold Linke 2022 Juror's Purchase Award
- M. Lupine Tim Adams 2023 Juror's Purchase Award

## 2024 People's Choice Award Ballot

| The sculpture awarded People's Choice receives a \$1,000 prize for the artist. |                                                                                                                                                                                   |           |                                                                                                           |                                                           |
|--------------------------------------------------------------------------------|-----------------------------------------------------------------------------------------------------------------------------------------------------------------------------------|-----------|-----------------------------------------------------------------------------------------------------------|-----------------------------------------------------------|
| Name                                                                           | 9:                                                                                                                                                                                |           |                                                                                                           |                                                           |
| Addr                                                                           | ess:                                                                                                                                                                              |           |                                                                                                           |                                                           |
| City:                                                                          |                                                                                                                                                                                   |           | State:                                                                                                    | Zip:                                                      |
| Emai                                                                           | l:                                                                                                                                                                                |           |                                                                                                           |                                                           |
| Signa                                                                          | nture:                                                                                                                                                                            |           |                                                                                                           |                                                           |
| MUST                                                                           | PROVIDE NAME, ADDRESS AND SIGNATURE TO BE Vallot per person   No copies accepted   Vote for one                                                                                   |           | line: October 1, 2024                                                                                     | E VOTE                                                    |
| 1.<br>2.                                                                       | AYS TO VOTE  Cast your vote online at: www.cityartmankato.com Use the ballot attached and drop in a ballot box whereve Or mail ballot to: Twin Rivers Council for the Arts, PO Bo | er you se | ee a "vote here" banner or                                                                                | indicator on the map.                                     |
| . 🔲                                                                            | Victory Garden Artist: Lee Leuning & Sherri Treeby – Bad River Artworks Sell Price: \$40,000                                                                                      | 17 🗌      | Rude Awakening<br>Artist: Jeff Satter   Sell Pric<br>Sponsors: Carlson-Tillisch Eye                       | e: \$6,100<br>Clinic and Knutson Construction             |
| 2 🗆                                                                            | Sponsors: Gallagher and Pub 500  Come Together  Artist: Alex Mendez   Sell Price: \$4,200  Sponsor: Kato Moving & Storage                                                         | 18 🗌      | The Big One That Got Av<br>Artist: Joe & Terry Malesky –<br>Sell Price: \$8,500<br>Sponsor: Scheels       |                                                           |
| <b>3</b> 🗆                                                                     | Boing Artist: Dale Lewis   Sell Price: \$12,000 Sponsors: iSpace Environments and J Beal Real Estate Group                                                                        | 19 🗌      | Sweet Pops of Brilliance<br>Artist: Craig Snyder   Sell P<br>Sponsors: Minnesota Valley Fo                |                                                           |
| · 🗆                                                                            | 3 Cubs in a Tree<br>Artist: Eric Thorsen   Sell Price: \$19,000<br>Sponsor: Hilton Garden Inn                                                                                     | _         | Blue Wings Artist: Hilde DeBruyne   Sell Price: \$18,000 Sponsor: Brennan Companies                       |                                                           |
| <b>i</b> 🗆                                                                     | Nurturing<br>Artist: Mark Hall   Sell Price: \$12,000<br>Sponsor: SEH                                                                                                             |           | The Calling Artists: Sondra Jonson   Sell Price: \$27,500 Sponsor: ATOM Hospiltality Group                |                                                           |
| <b>i</b> 🗆                                                                     | Solace<br>Artist: Reno Carollo   Sell Price: \$12,000<br>Sponsor: Knutson + Casey                                                                                                 |           | Be Here Now<br>Artist: Matthew Hoffman   Sell Price: \$15,000<br>Sponsor: Oleson + Hobbie Architects, LLC |                                                           |
| ′□                                                                             | One on One<br>Artist: Gregory Johnson   Sell Price:\$11,500<br>Sponsor: U.S. Bank                                                                                                 | _         | Monkey'n Around<br>Artist: Clark Martinek   Sell<br>Sponsor: Snell Motors                                 | Price: \$5,800                                            |
|                                                                                | Eggsciting News Artist: Kimber Fiebiger   Sell Price: \$30,000 Sponsor: APX Construction Group                                                                                    | 24        | Springer<br>Artists: Jeff Repko   Sell Pri<br>Sponsor: Schwickert's Tecta                                 |                                                           |
|                                                                                | Black Hills Iron Artist: Tim James and Aidan Demarais   Sell Price: \$10,000 Sponsors: Abdo and True Real Estate                                                                  | 25 🗌      | Angel De La Guardia<br>Artist: Janesville Waldorf Per<br>Advanced Metal Sculpture Cla<br>Sponsor: ISG     |                                                           |
| 0 🗌                                                                            | Fire Caller Artist: Wendy Myhre   Sell Price: \$16,000 Sponsor: DeMars Construction                                                                                               | 26 🗌      | Shelter<br>Artists: Peter Vogelaar   Sel<br>Sponsors: Mankato Clinic and                                  | Il <b>Price:</b> \$6,300<br>Orthopaedic & Fracture Clinic |
| .1 🗌                                                                           | Bird of Pray Artist: Keith Dorn   Sell Price: \$11,500 Sponsor: The Free Press                                                                                                    | 27 🗌      | Voltereta<br>Artist: Shohini Ghosh   Sell<br>Sponsor: Coldwell Banker Co                                  |                                                           |
| 2                                                                              | Pele Artist: Sayaka Ganz   Sell Price: \$100,000 Sponsors: Atwood Management/Century 21 and Valley News Foundation                                                                |           | Willow Dust<br>Artist: Stephanie Sailer   Sel<br>Sponsor: North Mankato Port<br>Classic Ruin              |                                                           |
| .3 🗌                                                                           | Pretty Simple Artist: Chon Love   Sell Price: \$5,800 Sponsors: Fredrikson & Byron P.A. and Neubau Holdings                                                                       | 30 🗆      | Artist: Gregory Mendez   Se<br>Sponsor: NaKato Bar & Grill/N                                              |                                                           |
| 4 🗌                                                                            | Shadow Puppet Artist: Teresa Larrabee   Sell Price: \$10,000 Sponsor: Gisalson & Hunter LLP                                                                                       | _         | Artist: Terry Meyer   Sell Pri<br>Sponsor: Wealth Enhancement<br>Ribbon Dancer                            |                                                           |
| .5 🗌                                                                           | Cherry Artist: Sung-Hee Min   Sell Price: \$9,000 Sponsor: Carnegie Art Center                                                                                                    |           | Artist: Lori Betz   Sell Price<br>Sponsors: Ardent Mills and Ma<br>Released                               |                                                           |
| l6 <u></u>                                                                     | HoopLA Artist: Tim Adams   Sell Price: \$7,500 Sponsor: Eide Bailly                                                                                                               |           |                                                                                                           | an Pedersen   <b>Sell Price:</b> \$12,500                 |